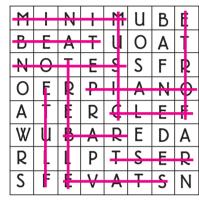

# funky flute Book 1 by Heather Hammond ANSWERS TO THE QUIZZES



# Page 15 – MUSIC QUIZ

- 1. 1
- 2. TREBLE CLEF
- 3. 5 4. 4
- 4. 4 5. MINIM
- 6. 1
- 7. BAR LINES
- 8. 2



# Page 18 – WORDSEARCH FUN!





# Page 24 - CAPITAL CITY PROBLEM!

FRANCE = PARIS DENMARK = COPENHAGEN ITALY = ROME UNITED KINGDOM = LONDON USA = WASHINGTON D.C. NETHERLANDS = AMSTERDAM

#### Page 32 – CROSSWORD FUN

- 1. MINIM
- 2. MEZZO PIANO
- 3. TIME SIGNATURE
- 4. WALTZ
- 5. CROTCHET
- QUAVER
  ANDANTE
- ANDANTE
  FORTE
- 9. REST
- 10. TWO
- 10. Two
- 12. FOUR



#### Page 37 - ICE CREAM QUIZ TIME

- 1. BLUEBERRY PIE
- 2. MINT
- 3. NEAPOLITAN
- 4. MARSHMALLOW
- 5. APPLE PIE AND CUSTARD
- CHOC-CHIP COOKIE
  TUTTI-FRUTTI



9. BUBBLEGUM



#### Page 42 – HAPPY OR SAD? CORRECT OR WRONG?

- Top row left to right
- 1. CORRECT
- 2. WRONG
- 3. CORRECT
- 4. CORRECT
- 5. WRONG
  - Bottom row left to right
- 6. WRONG
- 7. WRONG
- 8. CORRECT
- 9. CORRECT
- 10. CORRECT

# Page 48 – ALIENS LANDING





MODERATE SPEED = MODER